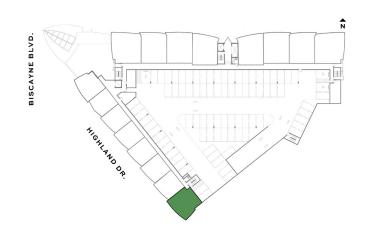

# Residence L

### ONE-BEDROOM / TWO-BATHROOMS

Level 5

**INTERIOR** 780 S.F. 72.5 S.M.

**TERRACE** 775 S.F. 72 S.M.

**TOTAL** 1,555 S.F. 144.5 S.M.

NEXO