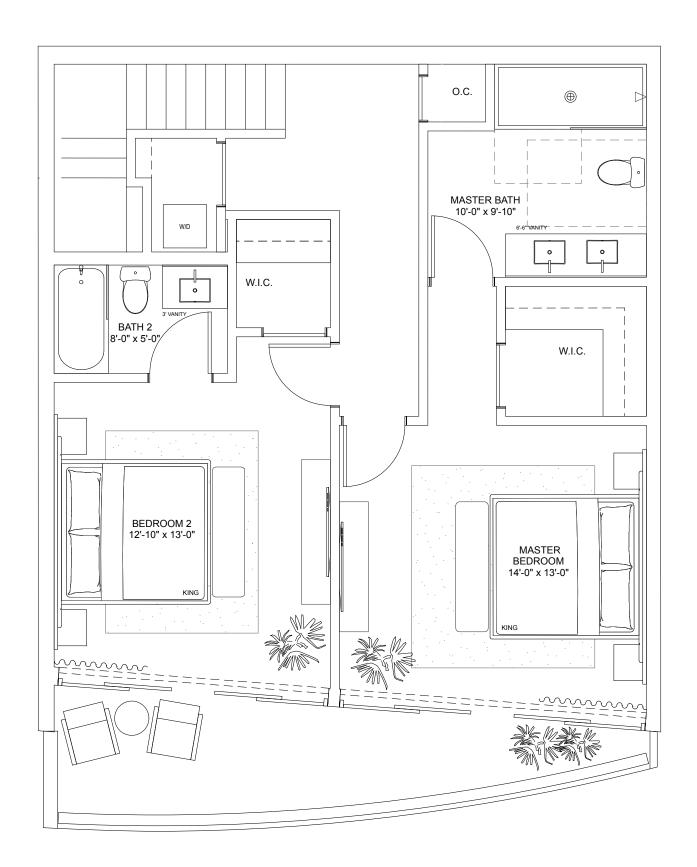

# Residence I

#### THREE-BEDROOMS / THREE + HALF-BATHROOMS

Levels 4 thru 15

**INTERIOR** 1,262 S.F. 117.2 S.M.

**TERRACE** 297 S.F. 27.6 S.M.

**TOTAL** 1,559 S.F. 144.8 S.M.

NEXO

NORTH MIAMI BEACH

DEVELOPED BY