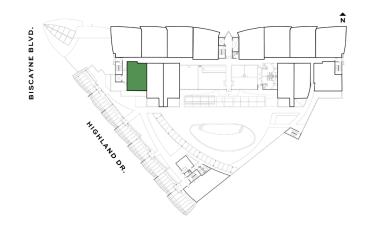

# Residence L

### ONE-BEDROOM / TWO-BATHROOMS

Level 5

**INTERIOR** 780 S.F. 72.5 S.M.

**TERRACE** 775 S.F. 72 S.M.

**TOTAL** 1,555 S.F. 144.5 S.M.

NEXO