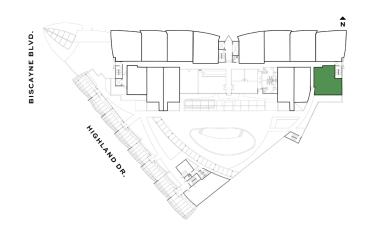

# Residence L

### ONE-BEDROOM / TWO-BATHROOMS

Level 5

**INTERIOR** 780 S.F. 72.5 S.M.

**TERRACE** 775 S.F. 72 S.M.

**TOTAL** 1,555 S.F. 144.5 S.M.

NEXO