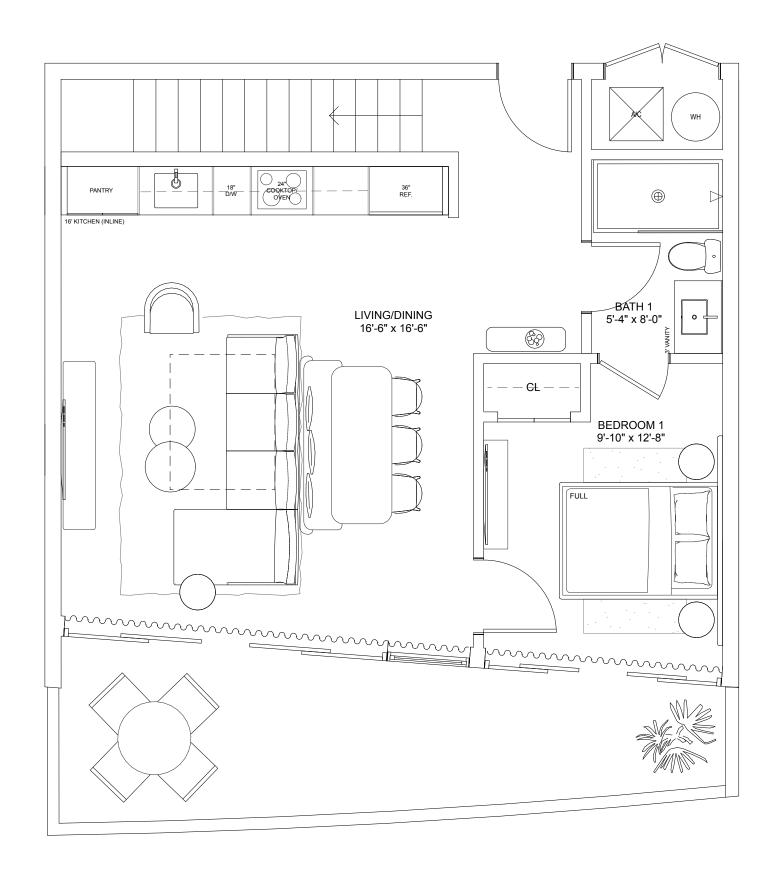

# Residence E

#### ONE-BEDROOM / TWO-BATHROOMS

*Levels 3 & 4* 

INTERIOR

715 S.F.

66.4 S.M.

TERRACE

224 S.F.

20.8 S.M.

TOTAL

939 S.F.

87.2 S.M.

NEXO