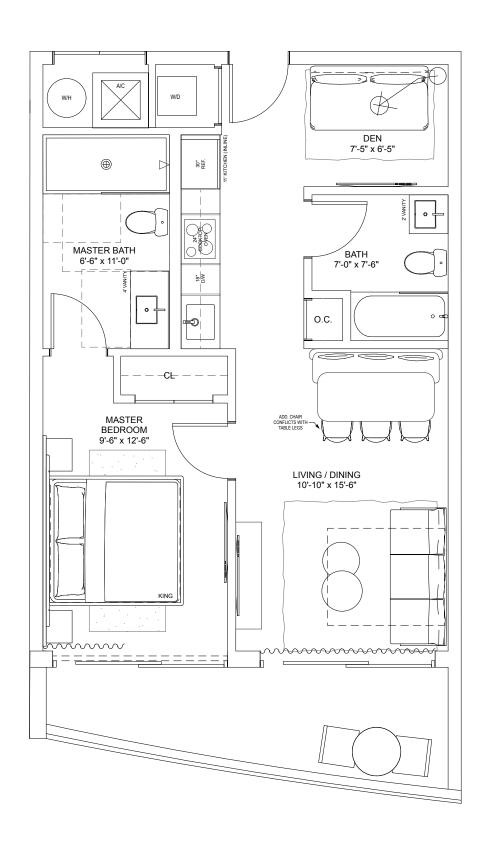

R** 682 S.F. 63.4 S.M.

**TERRACE** 136 S.F. 12.6 S.M.

**TOTAL** 818 S.F. 76 S.M.







NEXO







# Residence G

#### ONE-BEDROOM / TWO-BATHROOMS

*Levels 3 & 4* 

TOTAL

 INTERIOR
 682 S.F.
 63.4 S.M.

 TERRACE
 136 S.F.
 12.6 S.M.

818 S.F.

76 S.M.







NEXO







# Residence L

### ONE-BEDROOM / TWO-BATHROOMS

Level 5

**INTERIOR** 780 S.F. 72.5 S.M.

**TERRACE** 775 S.F. 72 S.M.

**TOTAL** 1,555 S.F. 144.5 S.M.







NEXO







### Residence M

#### ONE-BEDROOM + DEN / TWO-BATHROOMS

Levels 6 thru 15

**INTERIOR** 679 S.F. 63.1 S.M.

**TERRACE** 100 S.F. 9.3 S.M.

**TOTAL** 779 S.F. 72.4 S.M.













NEXC

### Residence M1

#### ONE-BEDROOM + DEN / TWO-BATHROOMS

Level 5

**INTERIOR** 679 S.F. 63.1 S.M.

**TERRACE** 574 S.F. 53.3 S.M.

**TOTAL** 1,253 S.F. 116.4 S.M.







NEXC







### Residence M2

### ONE-BEDROOM + DEN / TWO-BATHROOMS

Level 5

679 S.F.

63.1 S.M.

**TERRACE** 

INTERIOR

479 S.F.

44.5 S.M.

TOTAL

1,158 S.F.

107.6 S.M.







NEXC







### Residence N

#### ONE-BEDROOM + DEN / TWO-BATHROOMS

Level 5

\_\_\_\_

**INTERIOR** 878 S.F. 81.6 S.M.

**TERRACE** 385 S.F. 35.8 S.M.

**TOTAL** 1,263 S.F. 117.4 S.M.











# Residence O

#### ONE-BEDROOM + DEN / TWO-BATHROOMS

Level 6

\_\_\_\_

**INTERIOR** 906 S.F. 84.2 S.M.

**TERRACE** 379 S.F. 35.2 S.M.

**TOTAL** 1,285 S.F. 119.4 S.M.







NEXO







### Residence H

### TWO-BEDROOMS / TWO-BATHROOMS

Level 4

**INTERIOR** 900 S.F. 83.6 S.M.

**TERRACE** 228 S.F. 21.2 S.M.

**TOTAL** 1,128 S.F. 104.8 S.M.







NEXC





# Residence J

#### TWO-BEDROOMS + DEN / THREE-BATHROOM