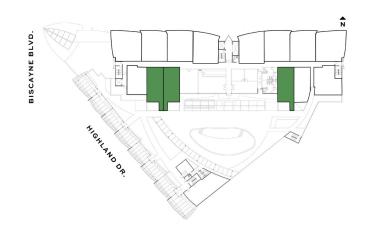

IOR** 682 S.F. 63.4 S.M.

**TERRACE** 136 S.F. 12.6 S.M.

**TOTAL** 818 S.F. 76 S.M.







NEXO







# Residence G

#### ONE-BEDROOM / TWO-BATHROOMS

*Levels 3 & 4* 

TOTAL

 INTERIOR
 682 S.F.
 63.4 S.M.

 TERRACE
 136 S.F.
 12.6 S.M.

818 S.F.

76 S.M.







NEXO







# Residence L

### ONE-BEDROOM / TWO-BATHROOMS

Level 5

**INTERIOR** 780 S.F. 72.5 S.M.

**TERRACE** 775 S.F. 72 S.M.

**TOTAL** 1,555 S.F. 144.5 S.M.







NEXO







### Residence M

#### ONE-BEDROOM + DEN / TWO-BATHROOMS

Levels 6 thru 15

**INTERIOR** 679 S.F. 63.1 S.M.

**TERRACE** 100 S.F. 9.3 S.M.

**TOTAL** 779 S.F. 72.4 S.M.













NEXC

### Residence M1

#### ONE-BEDROOM + DEN / TWO-BATHROOMS

Level 5

**INTERIOR** 679 S.F. 63.1 S.M.

**TERRACE** 574 S.F. 53.3 S.M.

**TOTAL** 1,253 S.F. 116.4 S.M.







NEXC







### Residence M2

### ONE-BEDROOM + DEN / TWO-BATHROOMS

Level 5

679 S.F.

63.1 S.M.

**TERRACE** 

INTERIOR

479 S.F.

44.5 S.M.

TOTAL

1,158 S.F.

107.6 S.M.







NEXC







### Residence N

#### ONE-BEDROOM + DEN / TWO-BATHROOMS

Level 5

\_\_\_\_

**INTERIOR** 878 S.F. 81.6 S.M.

**TERRACE** 385 S.F. 35.8 S.M.

**TOTAL** 1,263 S.F. 117.4 S.M.











# Residence O

#### ONE-BEDROOM + DEN / TWO-BATHROOMS

Level 6

\_\_\_\_

**INTERIOR** 906 S.F. 84.2 S.M.

**TERRACE** 379 S.F. 35.2 S.M.

**TOTAL** 1,285 S.F. 119.4 S.M.







NEXO







### Residence H

### TWO-BEDROOMS / TWO-BATHROOMS

Level 4

**INTERIOR** 900 S.F. 83.6 S.M.

**TERRACE** 228 S.F. 21.2 S.M.

**TOTAL** 1,128 S.F. 104.8 S.M.







NEXC





# Residence J

#### TWO-BEDROOMS + DEN / THREE-BATHRO