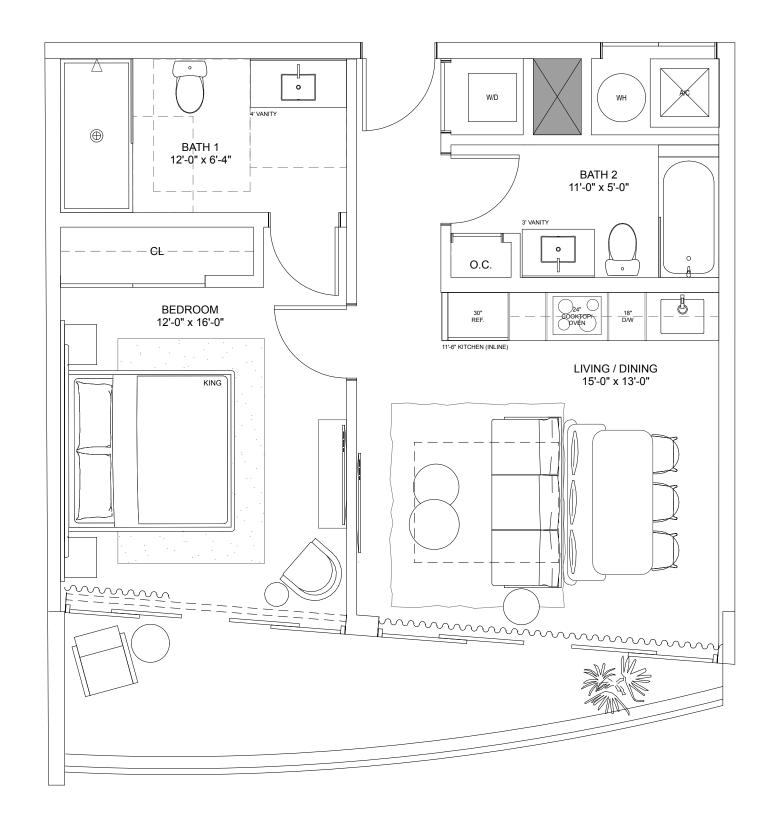

## Residence F

#### ONE-BEDROOM / TWO-BATHROOMS

*Levels 3 & 4* 

**INTERIOR** 682 S.F. 63.4 S.M.

**TERRACE** 136 S.F. 12.6 S.M.

**TOTAL** 818 S.F. 76 S.M.

NEXO

# Residence G

#### ONE-BEDROOM / TWO-BATHROOMS

*Levels 3 & 4* 

TOTAL

 INTERIOR
 682 S.F.
 63.4 S.M.

 TERRACE
 136 S.F.
 12.6 S.M.

818 S.F.

76 S.M.

NEXO