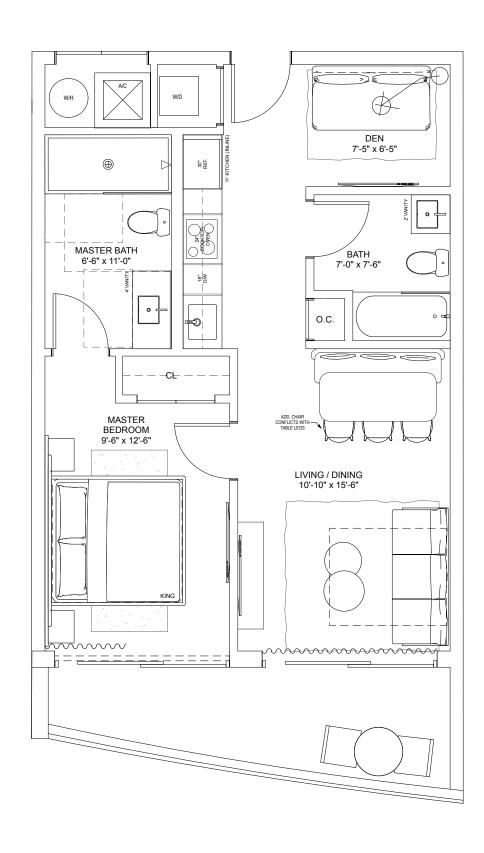

IOR
 682 S.F.
 63.4 S.M.

 TERRACE
 136 S.F.
 12.6 S.M.

818 S.F.

76 S.M.







NEXO







# Residence L

### ONE-BEDROOM / TWO-BATHROOMS

Level 5

**INTERIOR** 780 S.F. 72.5 S.M.

**TERRACE** 775 S.F. 72 S.M.

**TOTAL** 1,555 S.F. 144.5 S.M.







NEXO







### Residence M

#### ONE-BEDROOM + DEN / TWO-BATHROOMS

Levels 6 thru 15

**INTERIOR** 679 S.F. 63.1 S.M.

**TERRACE** 100 S.F. 9.3 S.M.

**TOTAL** 779 S.F. 72.4 S.M.













NEXC

### Residence M1

#### ONE-BEDROOM + DEN / TWO-BATHROOMS

Level 5

**INTERIOR** 679 S.F. 63.1 S.M.

**TERRACE** 574 S.F. 53.3 S.M.

**TOTAL** 1,253 S.F. 116.4 S.M.







NEXC







### Residence M2

### ONE-BEDROOM + DEN / TWO-BATHROOMS

Level 5

679 S.F.

63.1 S.M.

**TERRACE** 

INTERIOR

479 S.F.

44.5 S.M.

TOTAL

1,158 S.F.

107.6 S.M.







NEXC







### Residence N

#### ONE-BEDROOM + DEN / TWO-BATHROOMS

Level 5

\_\_\_\_

**INTERIOR** 878 S.F. 81.6 S.M.

**TERRACE** 385 S.F. 35.8 S.M.

**TOTAL** 1,263 S.F. 117.4 S.M.











# Residence O

#### ONE-BEDROOM + DEN / TWO-BATHROOMS

Level 6

\_\_\_\_

**INTERIOR** 906 S.F. 84.2 S.M.

**TERRACE** 379 S.F. 35.2 S.M.

**TOTAL** 1,285 S.F. 119.4 S.M.







NEXO







### Residence H

### TWO-BEDROOMS / TWO-BATHROOMS

Level 4

**INTERIOR** 900 S.F. 83.6 S.M.

**TERRACE** 228 S.F. 21.2 S.M.

**TOTAL** 1,128 S.F. 104.8 S.M.







NEXC





# Residence J

#### TWO-BEDROOMS + DEN / THREE-BATHROOMS

Levels 4 thru 15

1,230 S.F. INTERIOR 114.3 S.M.

TERRACE 155 S.F. 14.4 S.M.

TOTAL 1,385 S.F. 128.7 S.M.













### Residence K

#### TWO-BEDROOMS + DEN / TWO-BATHROOMS

L