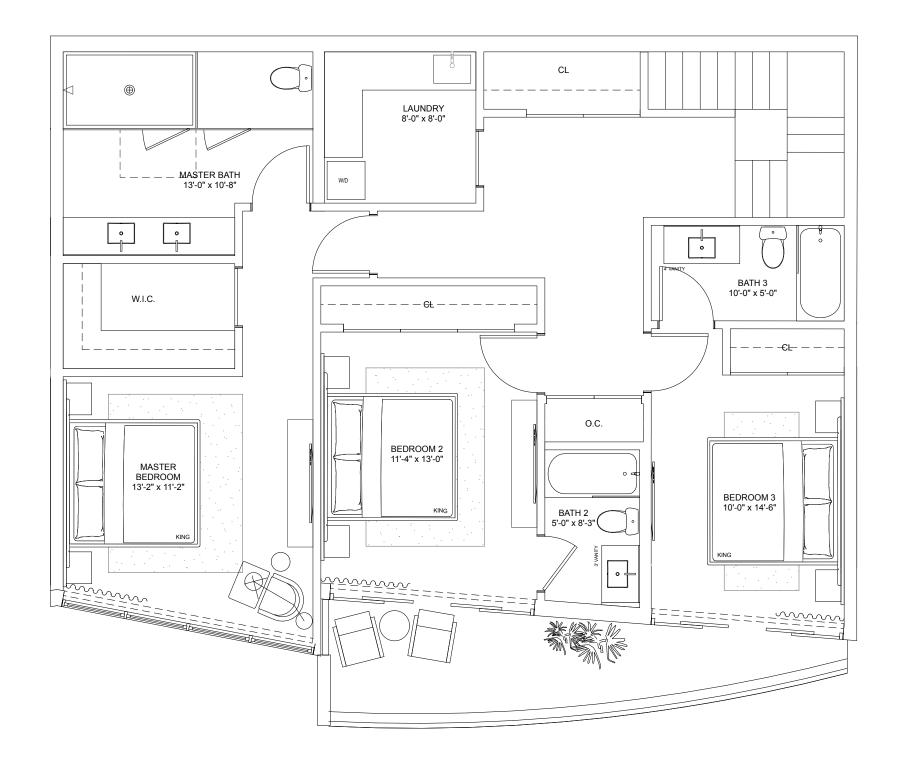

# Residence I

#### THREE-BEDROOMS / THREE + HALF-BATHROOMS

Levels 4 thru 15

**INTERIOR** 1,262 S.F. 117.2 S.M.

**TERRACE** 297 S.F. 27.6 S.M.

**TOTAL** 1,559 S.F. 144.8 S.M.

NEXO

NORTH MIAMI BEACH

DEVELOPED BY