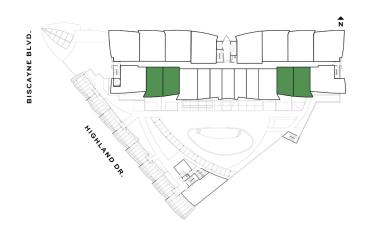

### Residence M1

#### ONE-BEDROOM + DEN / TWO-BATHROOMS

Level 5

**INTERIOR** 679 S.F. 63.1 S.M.

**TERRACE** 574 S.F. 53.3 S.M.

**TOTAL** 1,253 S.F. 116.4 S.M.

NEXC