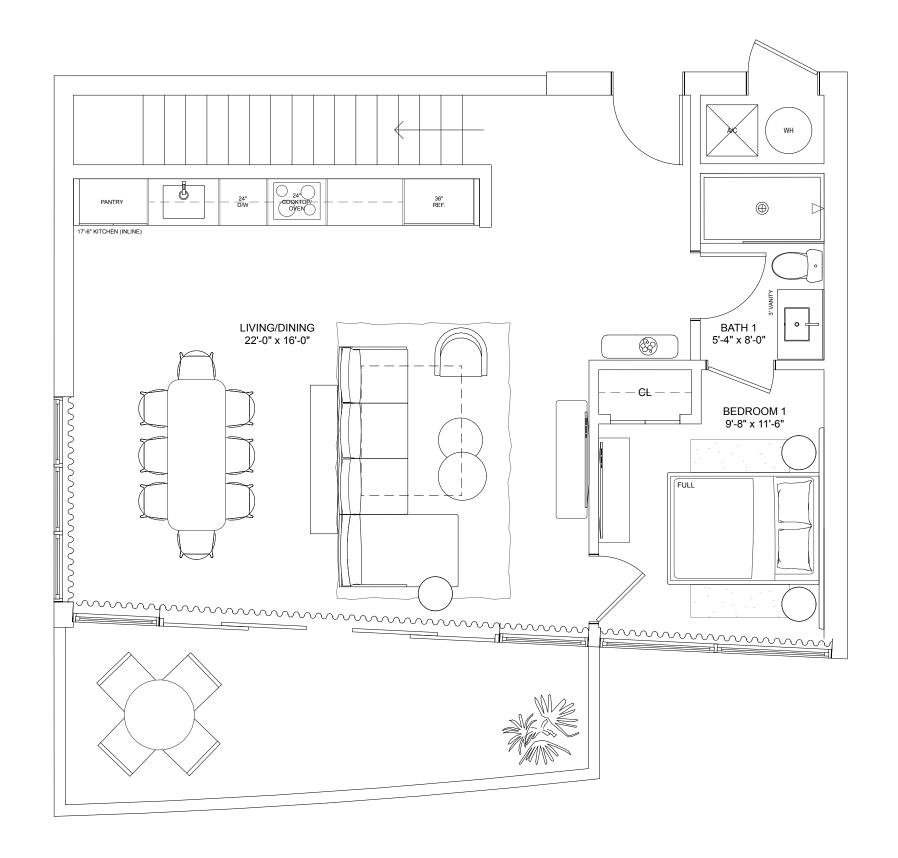

### Residence H

### TWO-BEDROOMS / TWO-BATHROOMS

Level 4

**INTERIOR** 900 S.F. 83.6 S.M.

**TERRACE** 228 S.F. 21.2 S.M.

**TOTAL** 1,128 S.F. 104.8 S.M.

NEXC