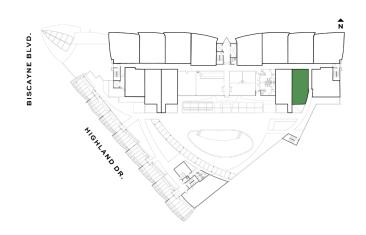

ERIOR
 682 S.F.
 63.4 S.M.

 TERRACE
 136 S.F.
 12.6 S.M.

818 S.F.

76 S.M.







NEXO







# Residence L

### ONE-BEDROOM / TWO-BATHROOMS

Level 5

**INTERIOR** 780 S.F. 72.5 S.M.

**TERRACE** 775 S.F. 72 S.M.

**TOTAL** 1,555 S.F. 144.5 S.M.







NEXO







### Residence M

#### ONE-BEDROOM + DEN / TWO-BATHROOMS

Levels 6 thru 15

**INTERIOR** 679 S.F. 63.1 S.M.

**TERRACE** 100 S.F. 9.3 S.M.

**TOTAL** 779 S.F. 72.4 S.M.













NEXC

### Residence M1

#### ONE-BEDROOM + DEN / TWO-BATHROOMS

Level 5

**INTERIOR** 679 S.F. 63.1 S.M.

**TERRACE** 574 S.F. 53.3 S.M.

**TOTAL** 1,253 S.F. 116.4 S.M.







NEXC







### Residence M2

### ONE-BEDROOM + DEN / TWO-BATHROOMS

Level 5

679 S.F.

63.1 S.M.

**TERRACE** 

INTERIOR

479 S.F.

44.5 S.M.

TOTAL

1,158 S.F.

107.6 S.M.







NEXC







### Residence N

#### ONE-BEDROOM + DEN / TWO-BATHROOMS

Level 5

\_\_\_\_

**INTERIOR** 878 S.F. 81.6 S.M.

**TERRACE** 385 S.F. 35.8 S.M.

**TOTAL** 1,263 S.F. 117.4 S.M.











# Residence O

#### ONE-BEDROOM + DEN / TWO-BATHROOMS

Level 6

\_\_\_\_

**INTERIOR** 906 S.F. 84.2 S.M.

**TERRACE** 379 S.F. 35.2 S.M.

**TOTAL** 1,285 S.F. 119.4 S.M.







NEXO







### Residence H

### TWO-BEDROOMS / TWO-BATHROOMS

Level 4

**INTERIOR** 900 S.F. 83.6 S.M.

**TERRACE** 228 S.F. 21.2 S.M.

**TOTAL** 1,128 S.F. 104.8 S.M.







NEXC





# Residence J

#### TWO-BEDROOMS + DEN / THREE-BATHROOMS

Levels 4 thru 15

1,230 S.F. INTERIOR 114.3 S.M.

TERRACE 155 S.F. 14.4 S.M.

TOTAL 1,385 S.F. 128.7 S.M.













### Residence K

#### TWO-BEDROOMS + DEN / TWO-BATHROOMS