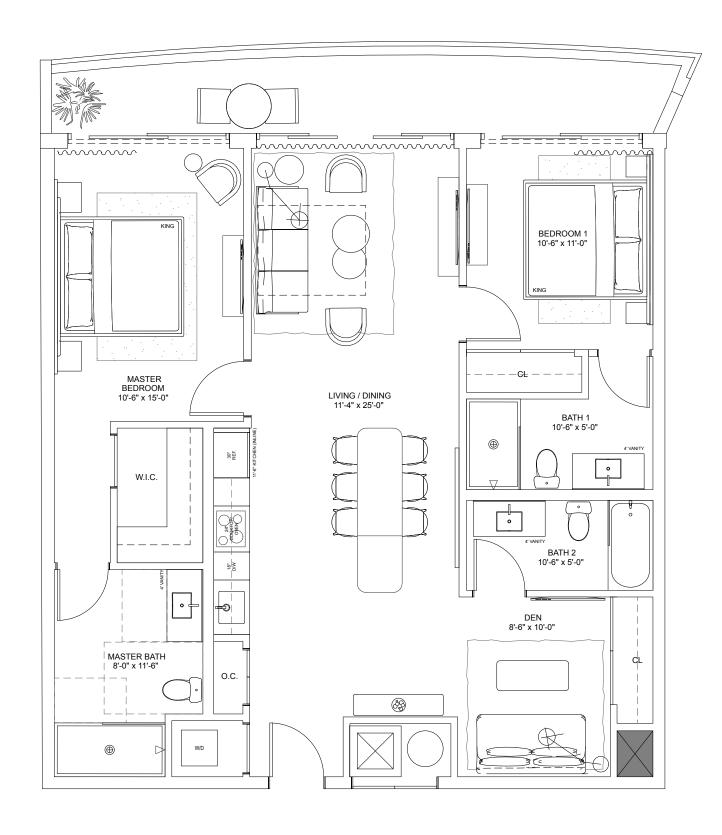

# Residence I

#### THREE-BEDROOMS / THREE + HALF-BATHROOMS

Levels 4 thru 15

**INTERIOR** 1,262 S.F. 117.2 S.M.

**TERRACE** 297 S.F. 27.6 S.M.

**TOTAL** 1,559 S.F. 144.8 S.M.

NEXO

NORTH MIAMI BEACH

DEVELOPED BY