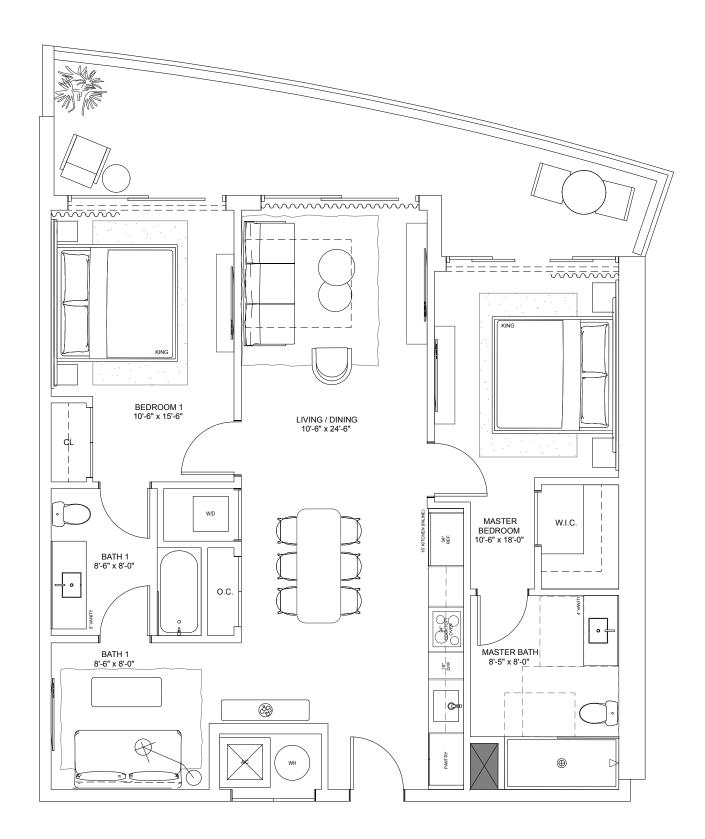

# Residence E

#### ONE-BEDROOM / TWO-BATHROOMS

*Levels 3 & 4* 

INTERIOR

715 S.F.

66.4 S.M.

TERRACE

224 S.F.

20.8 S.M.

TOTAL

939 S.F.

87.2 S.M.

NEXO