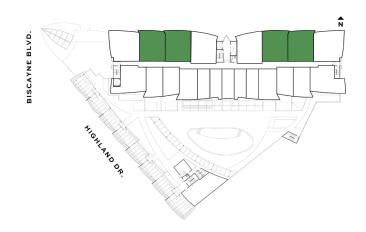

# Residence I

#### THREE-BEDROOMS / THREE + HALF-BATHROOMS

Levels 4 thru 15

**INTERIOR** 1,262 S.F. 117.2 S.M.

**TERRACE** 297 S.F. 27.6 S.M.

**TOTAL** 1,559 S.F. 144.8 S.M.

NEXO

NORTH MIAMI BEACH

DEVELOPED BY