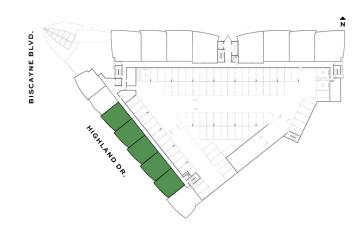

## Residence F

#### ONE-BEDROOM / TWO-BATHROOMS

*Levels 3 & 4* 

**INTERIOR** 682 S.F. 63.4 S.M.

**TERRACE** 136 S.F. 12.6 S.M.

**TOTAL** 818 S.F. 76 S.M.

NEXO

# Residence G

#### ONE-BEDROOM / TWO-BATHROOMS

*Levels 3 & 4* 

TOTAL

 INTERIOR
 682 S.F.
 63.4 S.M.

 TERRACE
 136 S.F.
 12.6 S.M.

818 S.F.

76 S.M.

NEXO