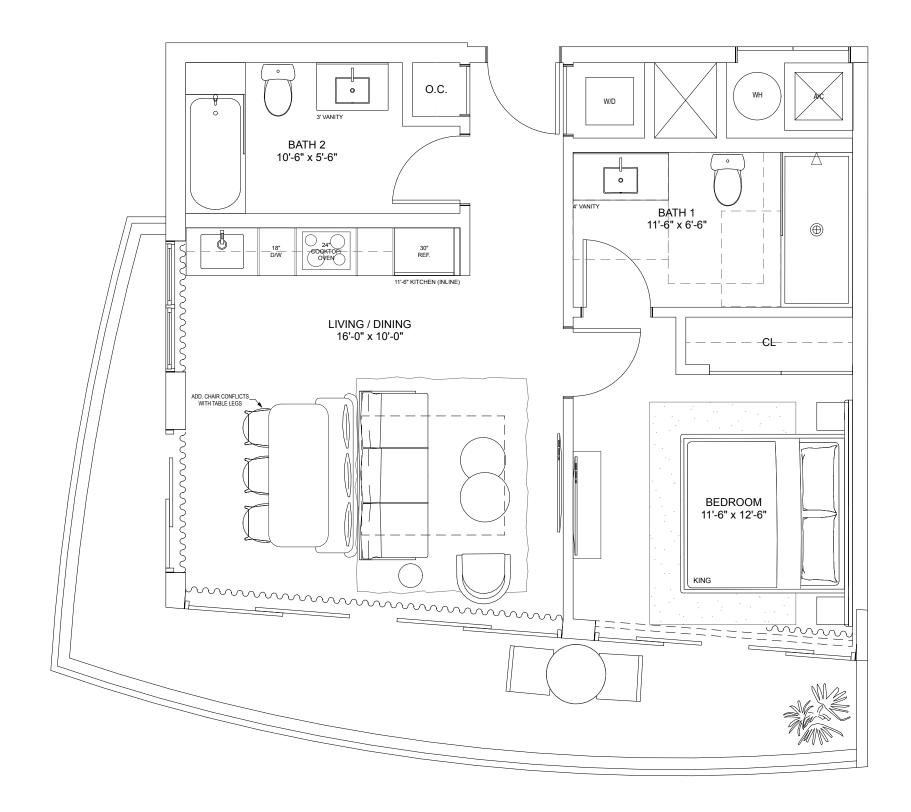

### Residence N

#### ONE-BEDROOM + DEN / TWO-BATHROOMS

Level 5

\_\_\_\_

**INTERIOR** 878 S.F. 81.6 S.M.

**TERRACE** 385 S.F. 35.8 S.M.

**TOTAL** 1,263 S.F. 117.4 S.M.