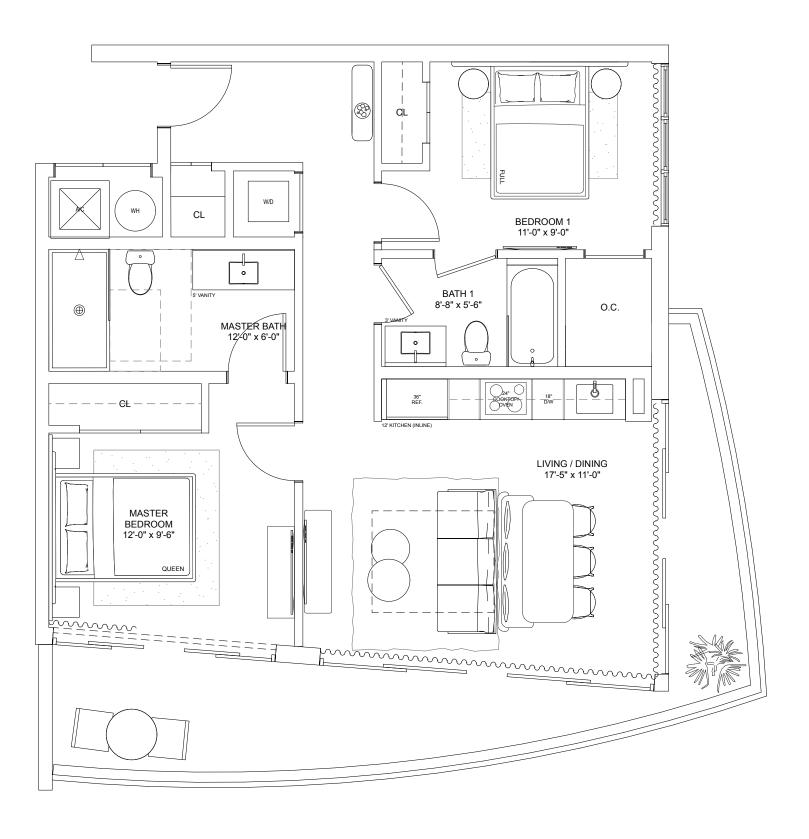

# Residence L

### ONE-BEDROOM / TWO-BATHROOMS

Level 5

**INTERIOR** 780 S.F. 72.5 S.M.

**TERRACE** 775 S.F. 72 S.M.

**TOTAL** 1,555 S.F. 144.5 S.M.

NEXO