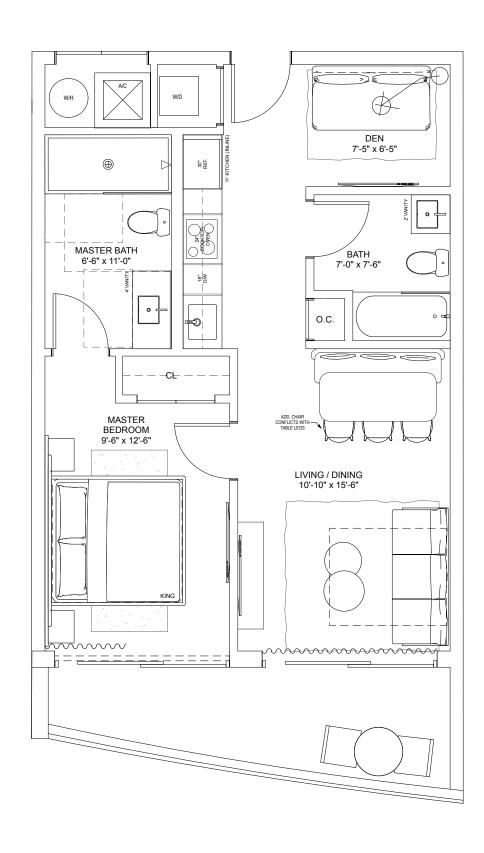

### Residence M1

#### ONE-BEDROOM + DEN / TWO-BATHROOMS

Level 5

**INTERIOR** 679 S.F. 63.1 S.M.

**TERRACE** 574 S.F. 53.3 S.M.

**TOTAL** 1,253 S.F. 116.4 S.M.

NEXC