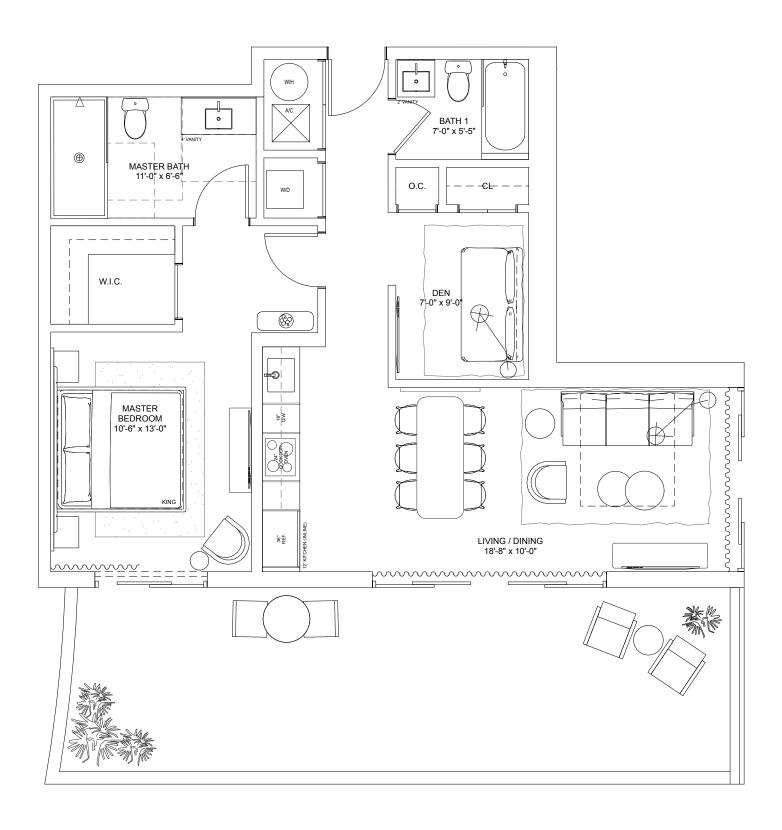

# Residence L

### ONE-BEDROOM / TWO-BATHROOMS

Level 5

**INTERIOR** 780 S.F. 72.5 S.M.

**TERRACE** 775 S.F. 72 S.M.

**TOTAL** 1,555 S.F. 144.5 S.M.

NEXO