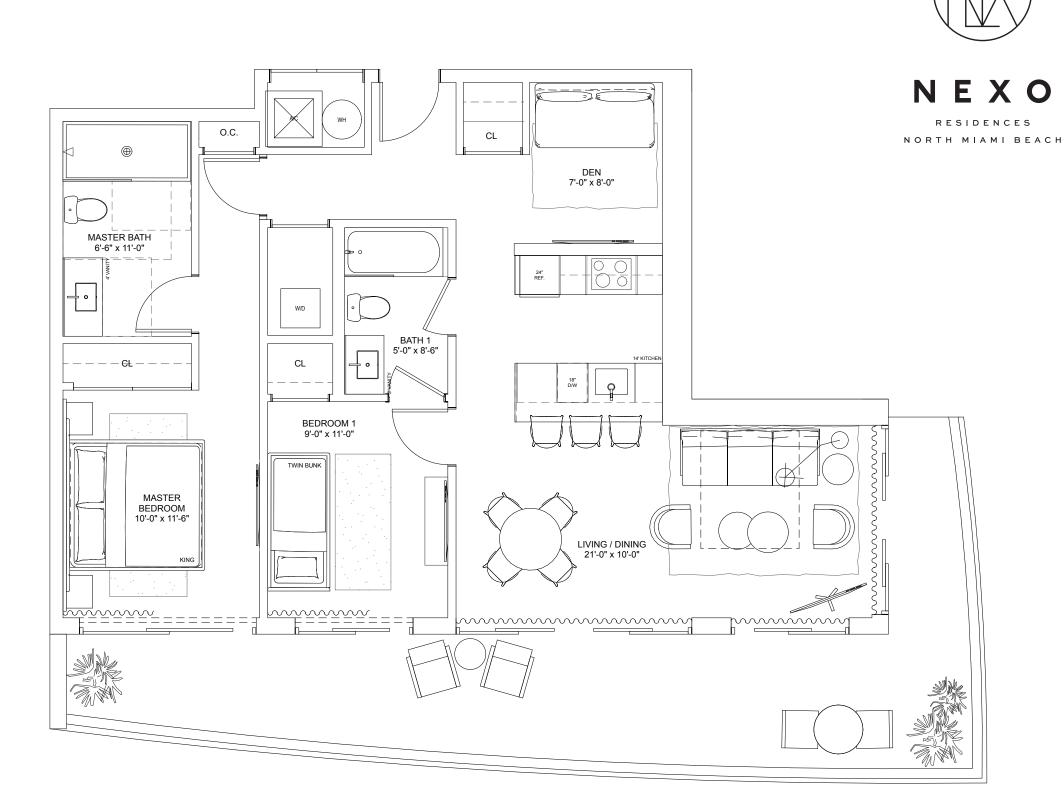

### Residence N

#### ONE-BEDROOM + DEN / TWO-BATHROOMS

Level 5

\_\_\_\_

**INTERIOR** 878 S.F. 81.6 S.M.

**TERRACE** 385 S.F. 35.8 S.M.

**TOTAL** 1,263 S.F. 117.4 S.M.