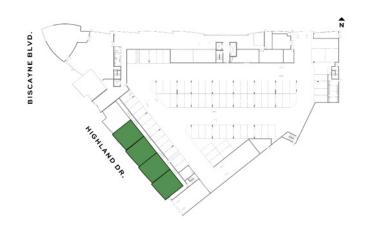

# Townhome C

### THREE-BEDROOMS / THREE-BATHROOMS

**Ground Floor** 

**INTERIOR** 1,486 S.F. 138.1 S.M.

**TERRACE** 320 S.F. 29.7 S.M.

**TOTAL** 1,806 S.F. 167.8 S.M.

NEXO