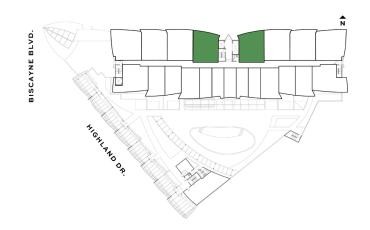

# Residence L

### ONE-BEDROOM / TWO-BATHROOMS

Level 5

**INTERIOR** 780 S.F. 72.5 S.M.

**TERRACE** 775 S.F. 72 S.M.

**TOTAL** 1,555 S.F. 144.5 S.M.

NEXO