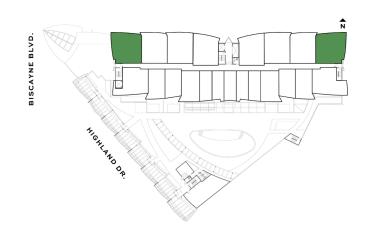

# Residence I

#### THREE-BEDROOMS / THREE + HALF-BATHROOMS

Levels 4 thru 15

**INTERIOR** 1,262 S.F. 117.2 S.M.

**TERRACE** 297 S.F. 27.6 S.M.

**TOTAL** 1,559 S.F. 144.8 S.M.

NEXO

NORTH MIAMI BEACH

DEVELOPED BY