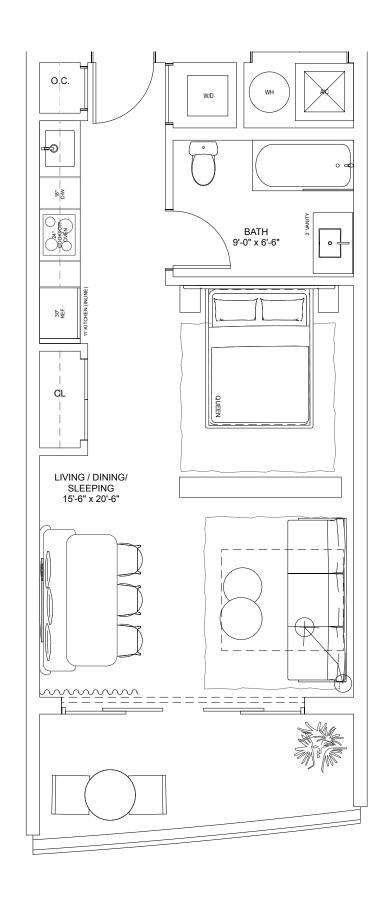

# Residence P

#### STUDIO

TOTAL

Levels 6 thru 15

INTERIOR 525 S.F. 48.8 S.M. TERRACE 107 S.F. 9.9 S.M.

632 S.F.

58.7 S.M.