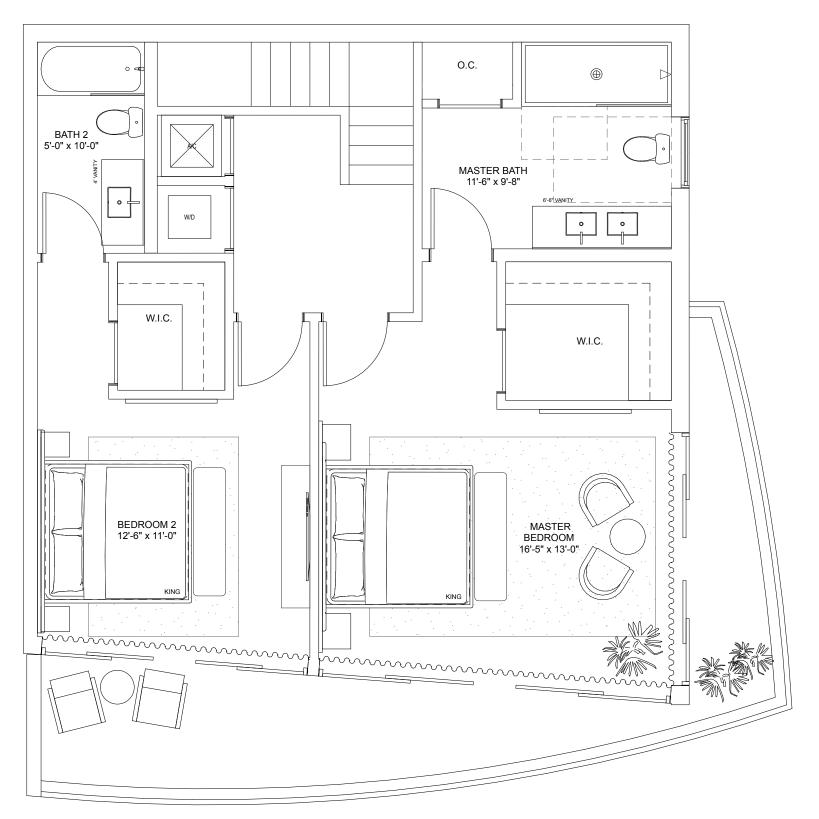

# Residence L

### ONE-BEDROOM / TWO-BATHROOMS

Level 5

**INTERIOR** 780 S.F. 72.5 S.M.

**TERRACE** 775 S.F. 72 S.M.

**TOTAL** 1,555 S.F. 144.5 S.M.

NEXO