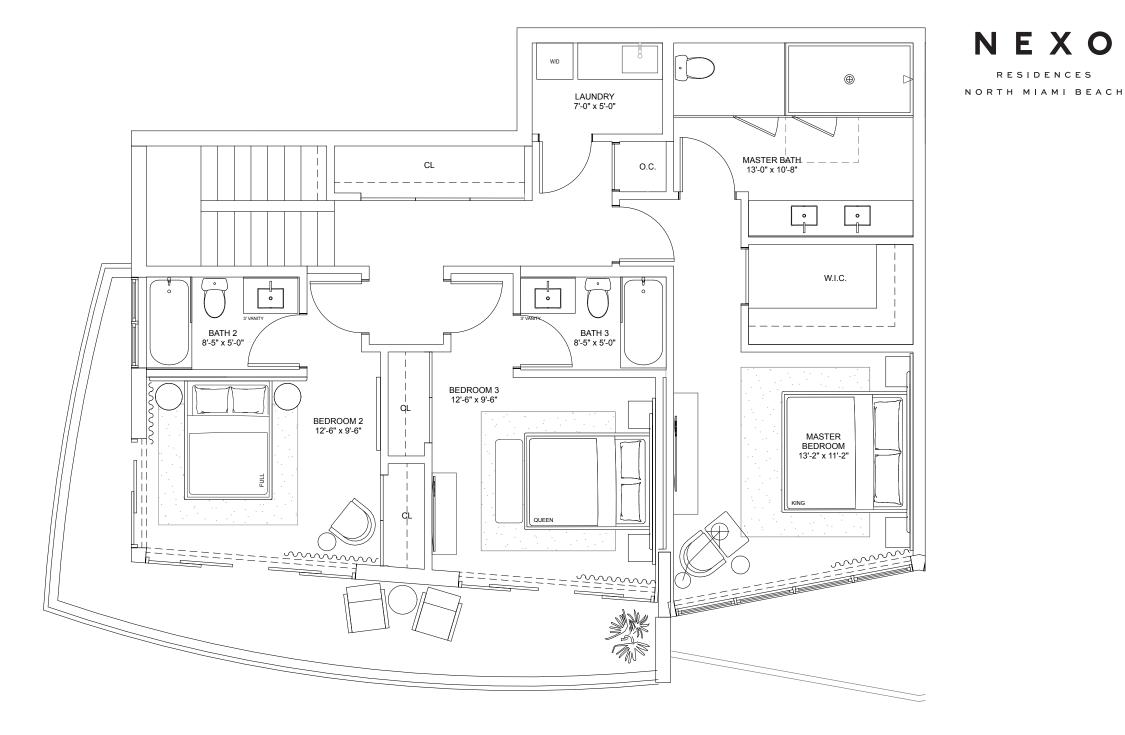

# Residence I

#### THREE-BEDROOMS / THREE + HALF-BATHROOMS

Levels 4 thru 15

**INTERIOR** 1,262 S.F. 117.2 S.M.

**TERRACE** 297 S.F. 27.6 S.M.

**TOTAL** 1,559 S.F. 144.8 S.M.

NEXO

NORTH MIAMI BEACH

DEVELOPED BY