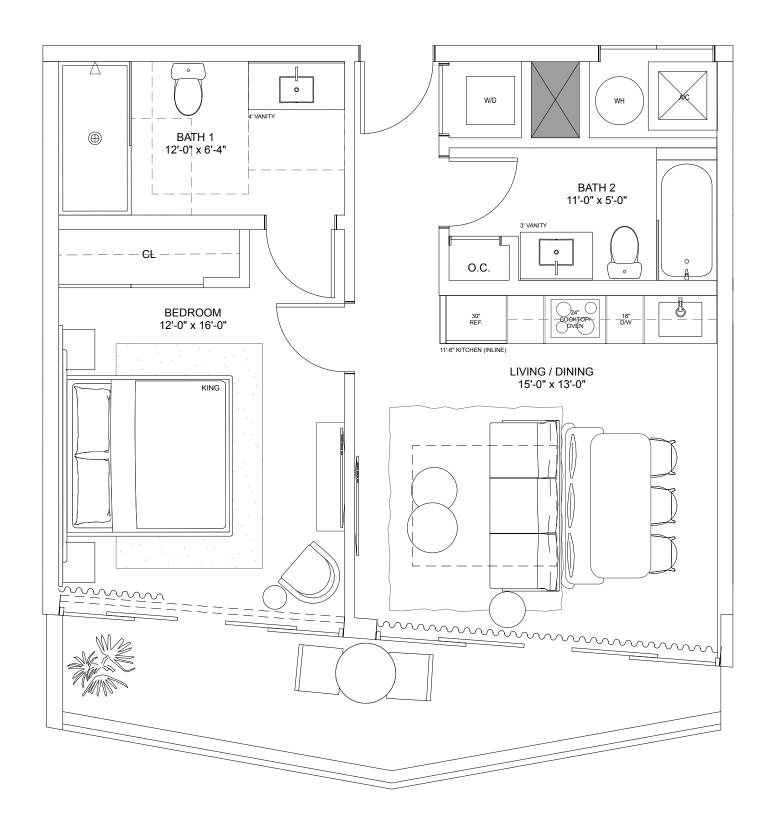

# Residence E

#### ONE-BEDROOM / TWO-BATHROOMS

*Levels 3 & 4* 

INTERIOR

715 S.F.

66.4 S.M.

TERRACE

224 S.F.

20.8 S.M.

TOTAL

939 S.F.

87.2 S.M.

NEXO