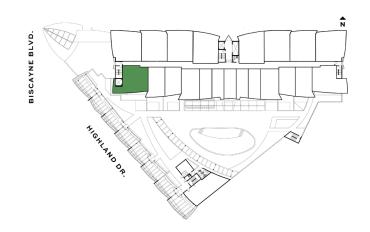

### Residence R

#### TWO-BEDROOMS + DEN / TWO-BATHROOMS

Levels 6 thru 15

**INTERIOR** 1,015 S.F. 94.3 S.M.

**TERRACE** 368 S.F. 34.2 S.M.

**TOTAL** 1,383 S.F. 128.5 S.M.