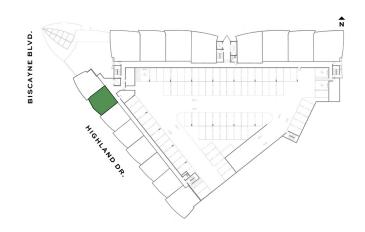

# Residence E

#### ONE-BEDROOM / TWO-BATHROOMS

*Levels 3 & 4* 

INTERIOR

715 S.F.

66.4 S.M.

TERRACE

224 S.F.

20.8 S.M.

TOTAL

939 S.F.

87.2 S.M.

NEXO