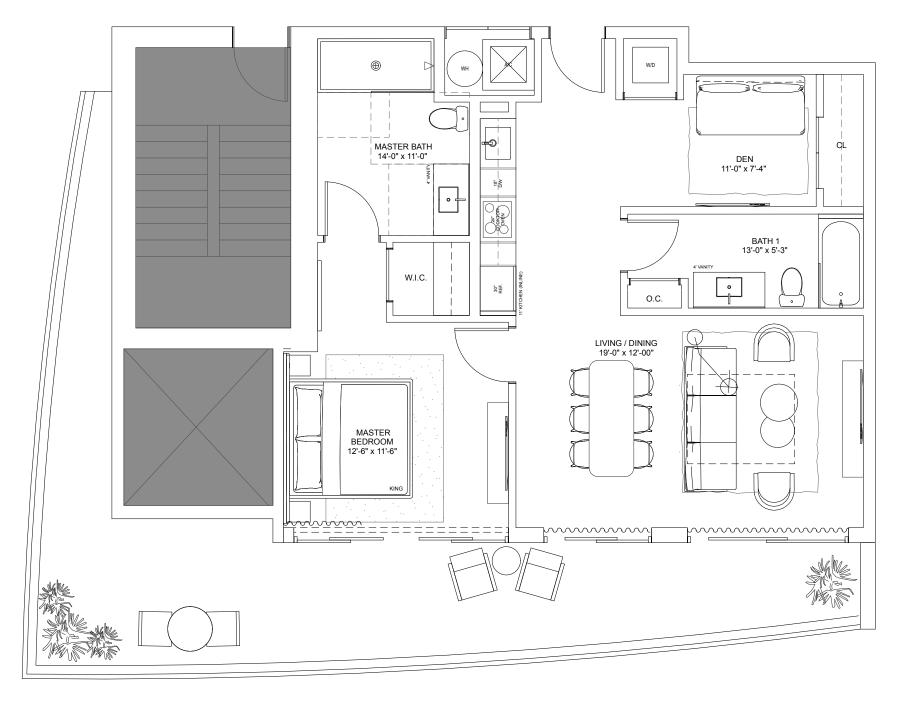

### Residence R

#### TWO-BEDROOMS + DEN / TWO-BATHROOMS

Levels 6 thru 15

**INTERIOR** 1,015 S.F. 94.3 S.M.

**TERRACE** 368 S.F. 34.2 S.M.

**TOTAL** 1,383 S.F. 128.5 S.M.