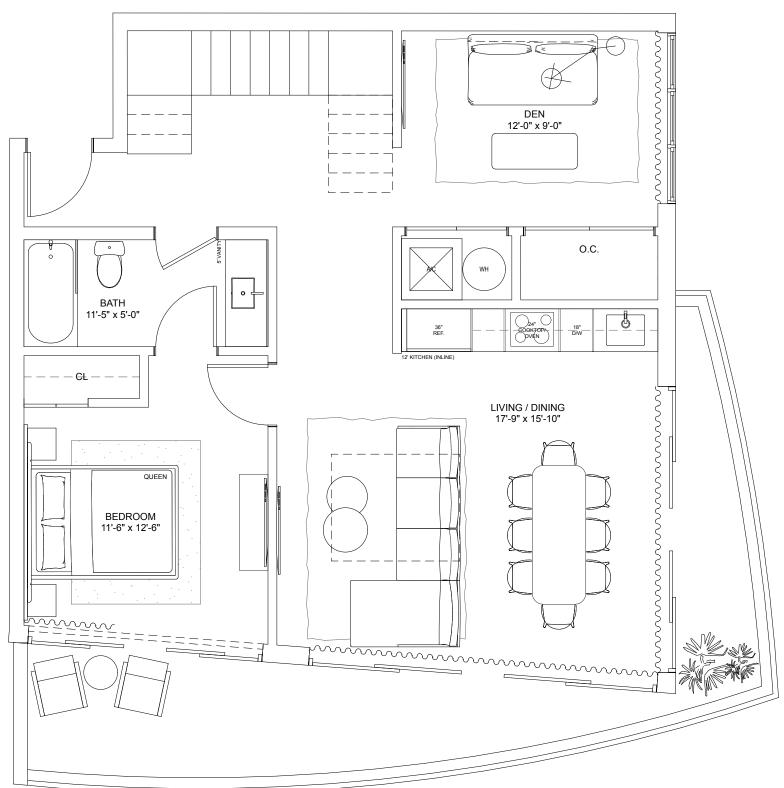

# Townhome D

### THREE-BEDROOMS + DEN / THREE-BATHROOMS Level 3

**INTERIOR** 1,840 S.F. 170.9 S.M.

**TERRACE** 455 S.F. 42.3 S.M.

**TOTAL** 2,295 S.F. 213.2 S.M.