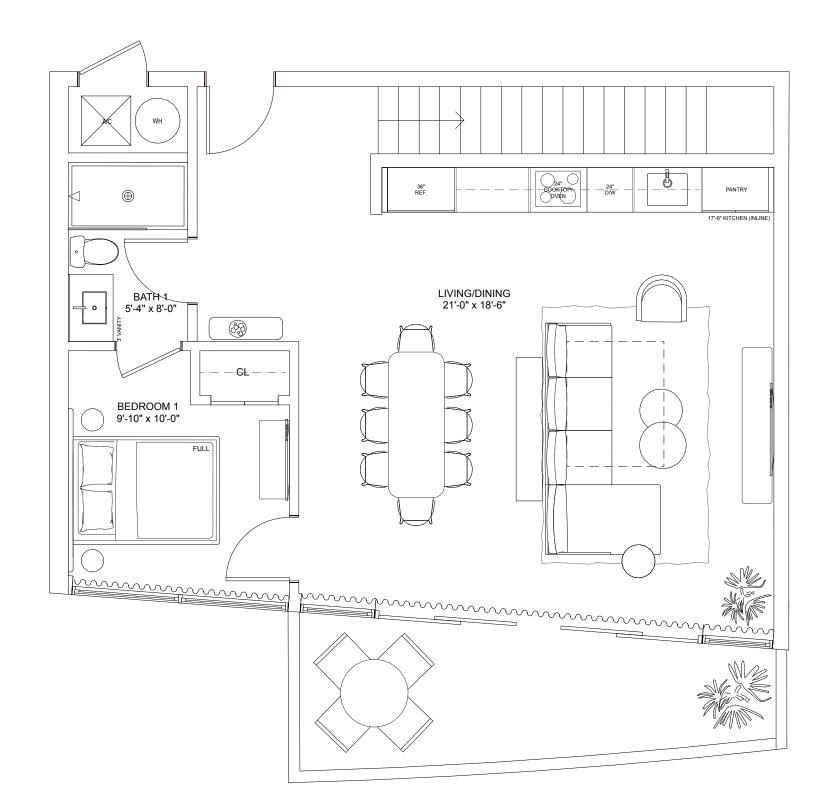

# Residence I

#### THREE-BEDROOMS / THREE + HALF-BATHROOMS

Levels 4 thru 15

**INTERIOR** 1,262 S.F. 117.2 S.M.

**TERRACE** 297 S.F. 27.6 S.M.

**TOTAL** 1,559 S.F. 144.8 S.M.

NEXO

NORTH MIAMI BEACH

DEVELOPED BY