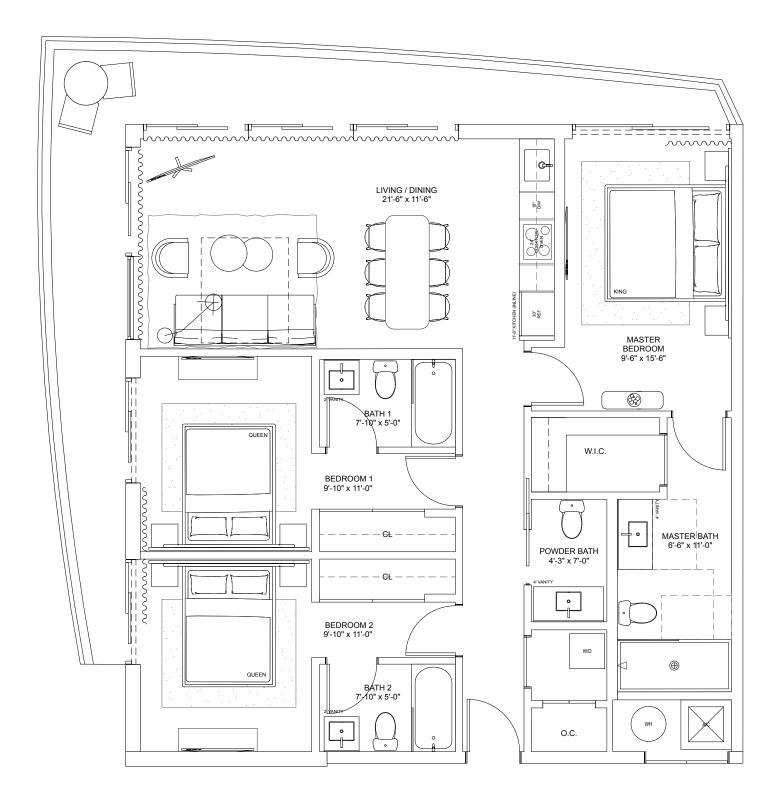

# Residence L

### ONE-BEDROOM / TWO-BATHROOMS

Level 5

**INTERIOR** 780 S.F. 72.5 S.M.

**TERRACE** 775 S.F. 72 S.M.

**TOTAL** 1,555 S.F. 144.5 S.M.

NEXO