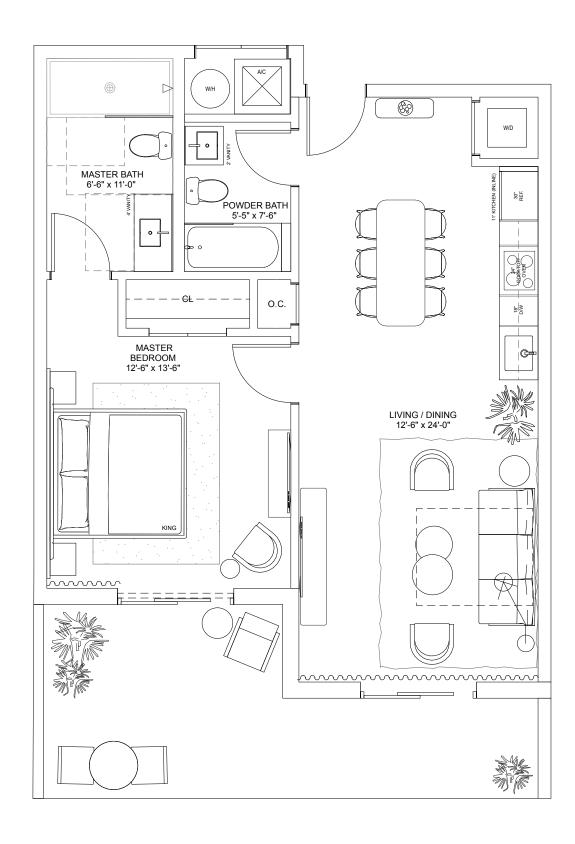

# Residence L

### ONE-BEDROOM / TWO-BATHROOMS

Level 5

**INTERIOR** 780 S.F. 72.5 S.M.

**TERRACE** 775 S.F. 72 S.M.

**TOTAL** 1,555 S.F. 144.5 S.M.

NEXO