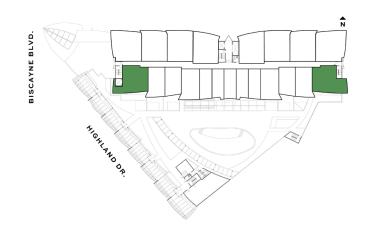

### Residence M1

#### ONE-BEDROOM + DEN / TWO-BATHROOMS

Level 5

**INTERIOR** 679 S.F. 63.1 S.M.

**TERRACE** 574 S.F. 53.3 S.M.

**TOTAL** 1,253 S.F. 116.4 S.M.

NEXC